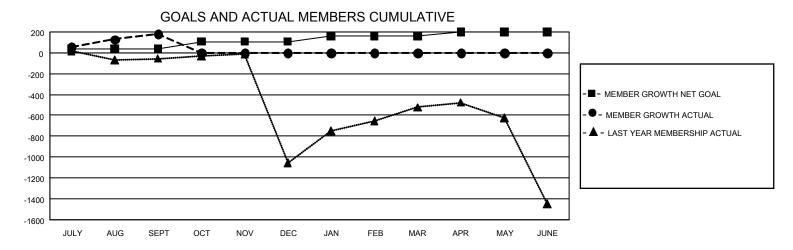

## GOALS AND ACTUAL NEW CLUBS CUMULATIVE

| DROPPED CLUBS: 0           |     | 63 CLUBS OF 298 ADDED 1 OR MORE<br>NEW MEMBERS | GENDER DISTRIBUTION  MALE 5,158 (79.55%) |                |       |
|----------------------------|-----|------------------------------------------------|------------------------------------------|----------------|-------|
| DROPPED MEMBERS            |     |                                                | FEMALE                                   | 1,326 (20.45%) |       |
| DECEASED                   | 7   | CLICK HEDE FOR CLIMIN ATIVE                    | TOTAL FAMILY UNIT MEMBERS                |                | 5,033 |
| CLUB CANCELLED 0 OTHER 108 |     | CLICK HERE FOR CUMULATIVE MEMBERSHIP DATA      | FAMILY MEMBERS PAYING HALF DUES          |                | 3,756 |
| TOTAL                      | 115 |                                                |                                          |                |       |