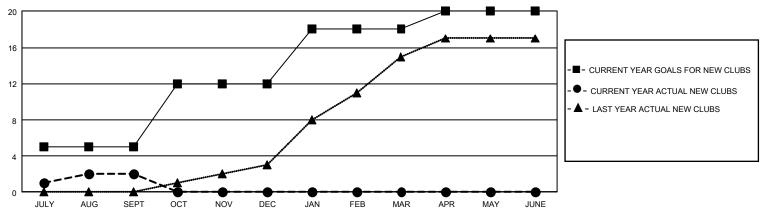

## GOALS AND ACTUAL NEW CLUBS CUMULATIVE

| DROPPED CLUBS: 0           |     | 63 CLUBS OF 298 ADDED 1 OR MORE<br>NEW MEMBERS | GENDER DISTRIBUTION  MALE 5,158 (79.55%) |                |       |
|----------------------------|-----|------------------------------------------------|------------------------------------------|----------------|-------|
| DROPPED MEMBERS            |     |                                                | FEMALE                                   | 1,326 (20.45%) |       |
| DECEASED                   | 7   | CLICK HEDE FOR CLIMIN ATIVE                    | TOTAL FAMILY UNIT MEMBERS                |                | 5,033 |
| CLUB CANCELLED 0 OTHER 108 |     | CLICK HERE FOR CUMULATIVE MEMBERSHIP DATA      | FAMILY MEMBERS PAYING HALF DUES          |                | 3,756 |
| TOTAL                      | 115 |                                                |                                          |                |       |